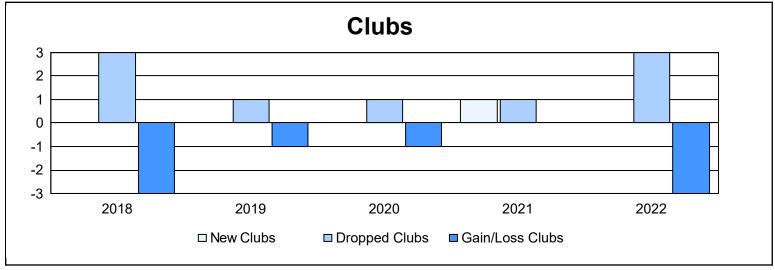

District 106 C As of June 2022 Cumulative

| Year      | New<br>Clubs | Dropped<br>Clubs | Gain/<br>Loss<br>Clubs | New<br>Members | Charter<br>Members | Reinstate<br>Members | Transfer<br>Members | Total<br>Member<br>Added | Total<br>Members<br>Dropped | Gain/<br>Loss<br>Members |
|-----------|--------------|------------------|------------------------|----------------|--------------------|----------------------|---------------------|--------------------------|-----------------------------|--------------------------|
| 2017-2018 | 0            | 3                | -3                     | 88             | 4                  | 0                    | 19                  | 111                      | 211                         | -100                     |
| 2018-2019 | 0            | 1                | -1                     | 89             | 1                  | 3                    | 8                   | 101                      | 159                         | -58                      |
| 2019-2020 | 0            | 1                | -1                     | 85             | 0                  | 0                    | 14                  | 99                       | 115                         | -16                      |
| 2020-2021 | 1            | 1                | 0                      | 30             | 23                 | 1                    | 4                   | 58                       | 156                         | -98                      |
| 2021-2022 | 0            | 3                | -3                     | 84             | 3                  | 0                    | 21                  | 108                      | 183                         | -75                      |
| Average   | 0            | 2                | -2                     | 75             | 6                  | 1                    | 13                  | 95                       | 165                         | -69                      |