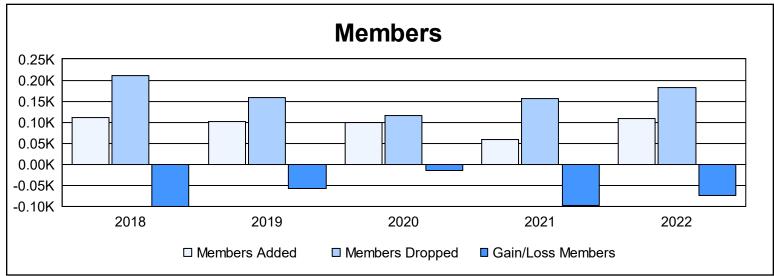

District 106 C As of June 2022 Cumulative

| Year      | New<br>Clubs | Dropped<br>Clubs | Gain/<br>Loss<br>Clubs | New<br>Members | Charter<br>Members | Reinstate<br>Members | Transfer<br>Members | Total<br>Member<br>Added | Total<br>Members<br>Dropped | Gain/<br>Loss<br>Members |
|-----------|--------------|------------------|------------------------|----------------|--------------------|----------------------|---------------------|--------------------------|-----------------------------|--------------------------|
| 2017-2018 | 0            | 3                | -3                     | 88             | 4                  | 0                    | 19                  | 111                      | 211                         | -100                     |
| 2018-2019 | 0            | 1                | -1                     | 89             | 1                  | 3                    | 8                   | 101                      | 159                         | -58                      |
| 2019-2020 | 0            | 1                | -1                     | 85             | 0                  | 0                    | 14                  | 99                       | 115                         | -16                      |
| 2020-2021 | 1            | 1                | 0                      | 30             | 23                 | 1                    | 4                   | 58                       | 156                         | -98                      |
| 2021-2022 | 0            | 3                | -3                     | 84             | 3                  | 0                    | 21                  | 108                      | 183                         | -75                      |
| Average   | 0            | 2                | -2                     | 75             | 6                  | 1                    | 13                  | 95                       | 165                         | -69                      |